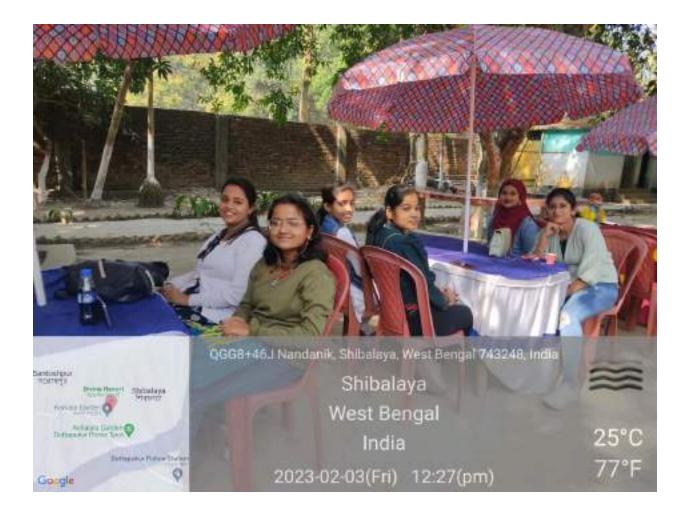

## **Report on Excursion/ Picnic**

Date 03/03/2/23 Venue: Duttapukur

An interdepartmental excursion to the outskirts of Kolkata was organized on 03/02/23. The departments of English ,History, Sociology and Philosophy jointly planned the picnic at an enclosed location in Duttapukur, about 45 kms away from the college. The objectives of the initiative were as follows: