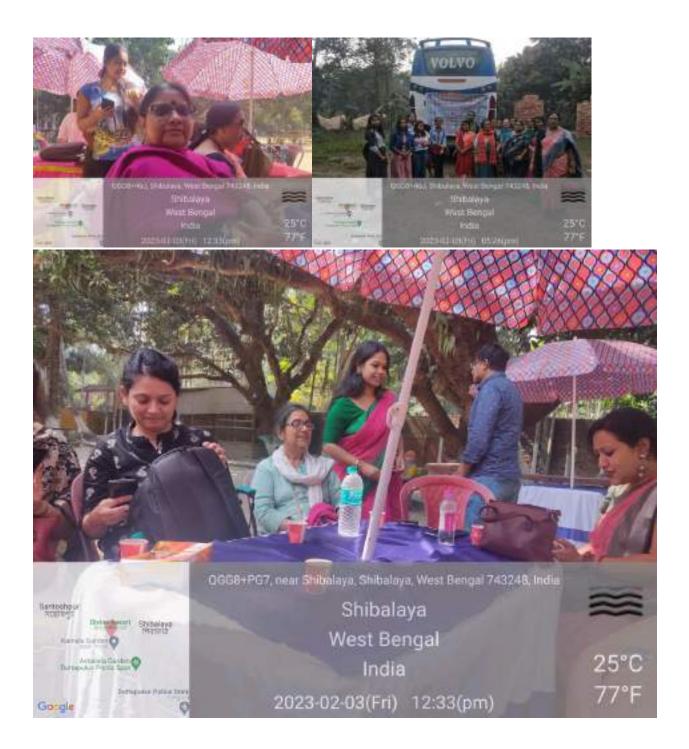

## **Report on Excursion/ Picnic**

Date 03/03/2/23 Venue: Duttapukur

An interdepartmental excursion to the outskirts of Kolkata was organized on 03/02/23. The departments of English ,History, Sociology and Philosophy jointly planned the picnic at an enclosed location in Duttapukur, about 45 kms away from the college. The objectives of the initiative were as follows: