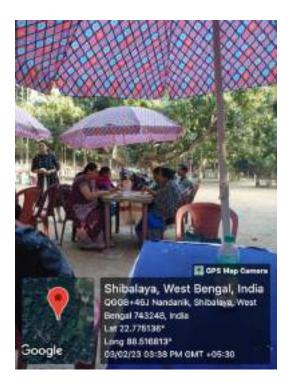

## **Report on Excursion/ Picnic**

Date 03/03/2/23 Venue: Duttapukur

An interdepartmental excursion to the outskirts of Kolkata was organized on 03/02/23. The departments of English ,History, Sociology and Philosophy jointly planned the picnic at an enclosed location in Duttapukur, about 45 kms away from the college. The objectives of the initiative were as follows: